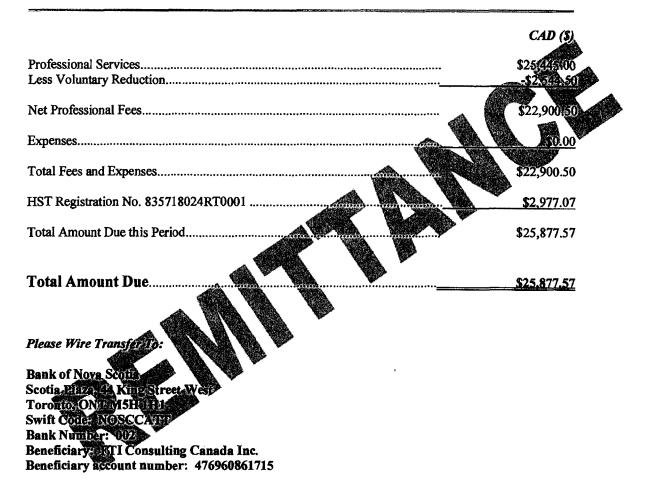

Current Invoice Period: Charges Posted through November 30, 2013

| CAD (\$)                  |
|---------------------------|
| \$21,048.00<br>\$2,104.80 |
| \$18,945120               |
| \$0.00                    |
| \$18,943.20               |
| \$2,462.62                |
| \$21,405.82               |
| \$21.405.82               |
|                           |
|                           |