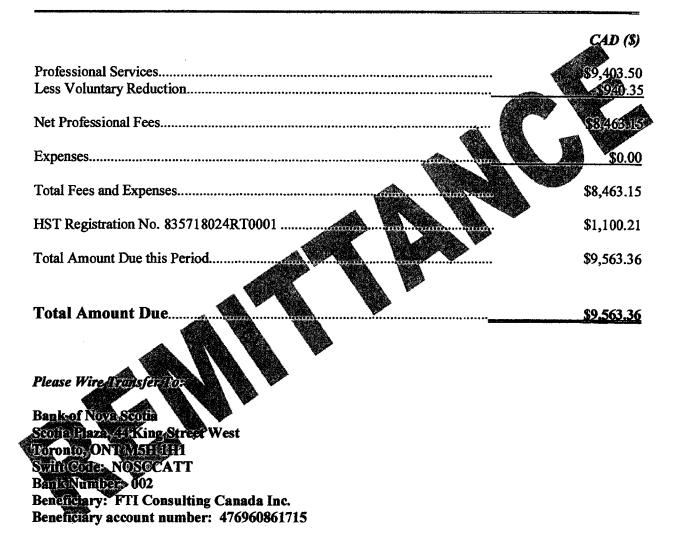

Current Invoice Period: Charges Posted through November 30, 2013

| CAD (\$)                  |
|---------------------------|
| \$21,048.00<br>\$2,104.80 |
| \$18,945120               |
| \$0.00                    |
| \$18,943.20               |
| \$2,462.62                |
| \$21,405.82               |
| \$21.405.82               |
|                           |
|                           |