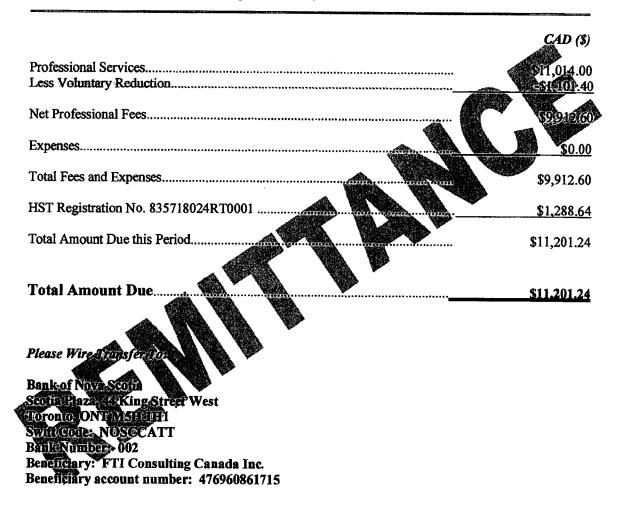

Current Invoice Period: Charges Posted through November 30, 2013

| CAD (\$)                  |
|---------------------------|
| \$21,048.00<br>\$2,104.80 |
| \$18,945120               |
| \$0.00                    |
| \$18,943.20               |
| \$2,462.62                |
| \$21,405.82               |
| \$21.405.82               |
|                           |
|                           |